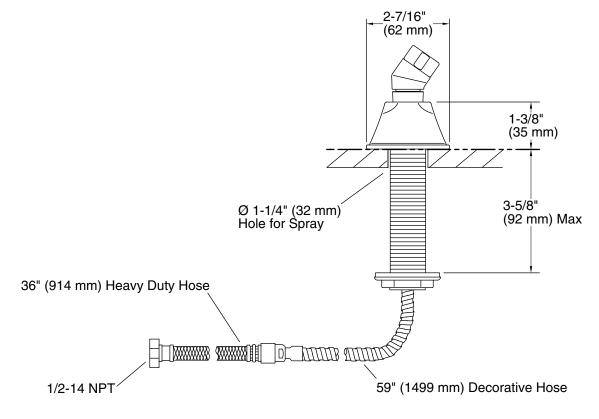

#### **Technical Information**

All product dimensions are nominal.

#### Installation

Deck- or bath-mount.